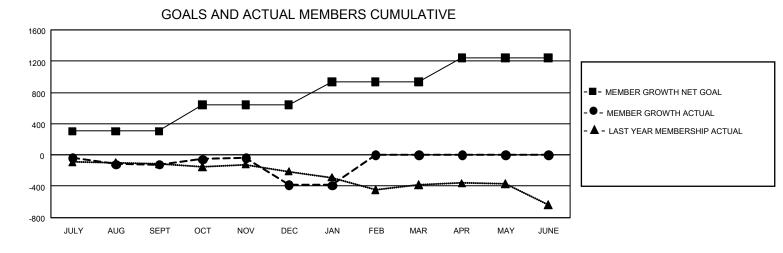

## GAT MONTHLY MEMBERSHIP PROGRESS REPORT

GMT Constitutional Area 1, Group M

REPORT DOES NOT INCLUDE CLUBS IN UNDISTRICTED AREAS.

| Clubs                 |               |           |               | Members               |                           |                         |                                                    |
|-----------------------|---------------|-----------|---------------|-----------------------|---------------------------|-------------------------|----------------------------------------------------|
| RESULTS FOR 2021-2022 |               |           |               | RESULTS FOR 2021-2022 |                           |                         |                                                    |
| QUARTER               | NEW CLUB GOAL | NEW CLUBS | DROPPED CLUBS | QUARTER               | MEMBER GROWTH NET<br>GOAL | MEMBER GROWTH<br>ACTUAL | DROPPED MEMBERS<br>ACTUAL (including<br>transfers) |
| JULY/AUG/SEPT         | - 27          | 3         | 11            | JULY/AUG/SEF          | эт 306                    | 673                     | 704                                                |
| OCT/NOV/DEC           | 36            | 1         | 12            | OCT/NOV/DEC           | 335                       | 621                     | 776                                                |
| JAN/FEB/MAR           | 30            | 3         | 1             | JAN/FEB/MAR           | 292                       | 304                     | 253                                                |
| APR/MAY/JUNE          | 24            | 0         | 0             | APR/MAY/JUNE          | E 307                     | 0                       | 0                                                  |