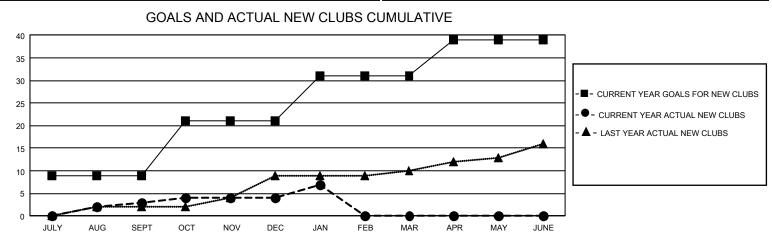

## GAT MONTHLY MEMBERSHIP PROGRESS REPORT

GMT Constitutional Area 1, Group M

REPORT DOES NOT INCLUDE CLUBS IN UNDISTRICTED AREAS.

| Clubs                 |               |           |               | Members               |                           |                         |                                                    |
|-----------------------|---------------|-----------|---------------|-----------------------|---------------------------|-------------------------|----------------------------------------------------|
| RESULTS FOR 2021-2022 |               |           |               | RESULTS FOR 2021-2022 |                           |                         |                                                    |
| QUARTER               | NEW CLUB GOAL | NEW CLUBS | DROPPED CLUBS | QUARTER               | MEMBER GROWTH NET<br>GOAL | MEMBER GROWTH<br>ACTUAL | DROPPED MEMBERS<br>ACTUAL (including<br>transfers) |
| JULY/AUG/SEPT         | - 27          | 3         | 11            | JULY/AUG/SEF          | эт 306                    | 673                     | 704                                                |
| OCT/NOV/DEC           | 36            | 1         | 12            | OCT/NOV/DEC           | 335                       | 621                     | 776                                                |
| JAN/FEB/MAR           | 30            | 3         | 1             | JAN/FEB/MAR           | 292                       | 304                     | 253                                                |
| APR/MAY/JUNE          | 24            | 0         | 0             | APR/MAY/JUNE          | E 307                     | 0                       | 0                                                  |